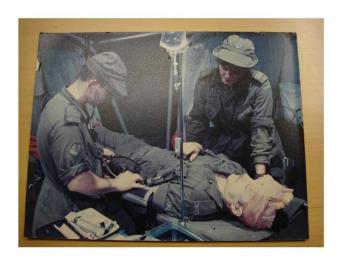

| Item Number     | C3-066-N                                                                                                                                                            |
|-----------------|---------------------------------------------------------------------------------------------------------------------------------------------------------------------|
| Description     | Field Ex with 1 Field Hospital circa 1988                                                                                                                           |
| Dimension       | 10 x 13                                                                                                                                                             |
| History of item | Capt Austin (Nursing Officer) 1 First Hospital. We have ID the MCPL as MCpl Bruno Muise but not sure. Photo find after the move to the Montfort campus at the unit. |
| Location        | Display case in Sacrifice Hall                                                                                                                                      |