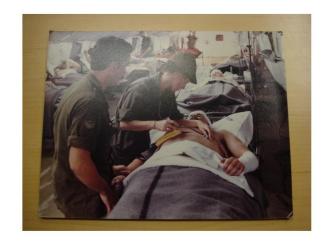

| Item Number     | C3-067-N                                                                                                |
|-----------------|---------------------------------------------------------------------------------------------------------|
| Description     | Field Ex with 1 Fd Hospital circa 1988                                                                  |
| Dimension       | 10 x 13                                                                                                 |
| History of item | Photo MCpl Bucci and unk Nusring Officer. Photo find after the move to the Montfort campus at the unit. |
| Location        | Display case in Sacrifice Hall                                                                          |