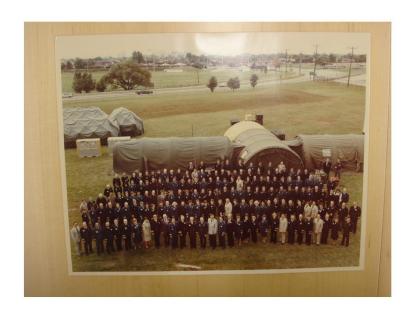

| Item Number     | C3-054-T                                                                              |
|-----------------|---------------------------------------------------------------------------------------|
| Description     | Color photo of OPMED in 1989 in Toronto                                               |
| Dimension       | 14 x 11                                                                               |
| History of item | Frame transfert from HCC building to CF H Svcs C Ottawa Montfort campus site in 2010. |
| Location        | Storage room 6D192                                                                    |
|                 |                                                                                       |