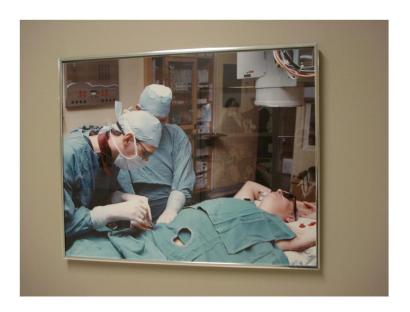

| C3-042-T                                                                                 |
|------------------------------------------------------------------------------------------|
| Color photo in silver color metal frame. NDMC Surgical suite photo circa 1990<br>Photo 1 |
| 20 x 16                                                                                  |
| Photo transfert from HCC building to the CF H Svcs C Ottawa site in June 2009.           |
| corridor 5D142                                                                           |
| _                                                                                        |